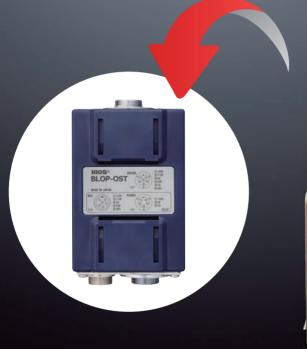

## JANOME

Equip a desktop robot with a screwdriver and automate

your screw tightening

process...

New

HIOS Brand Screwdriver Completion Signal Relay Box

**BLOP-OST** 

Sample image of JR200NA with a screwdriver.

## **Robot Configuration (Manual Screwdriver Attached)**

BLOP-OST Relay Box + Brushless Driver (OPC Specs.) + Brushless Driver Power Supply = Easy Screw Tightening Process Automation