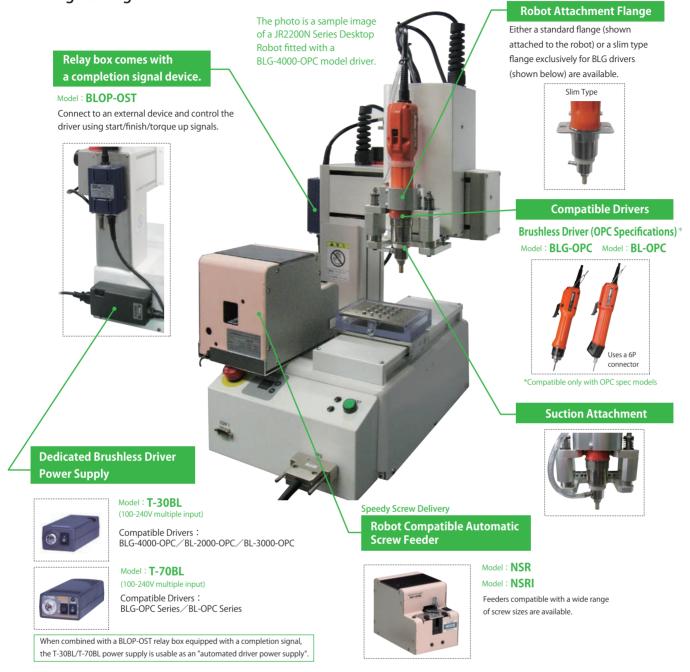

## JANOME

Equip a desktop robot with a screwdriver and automate

your screw tightening

process...

New

HIOS Brand Screwdriver Completion Signal Relay Box

**BLOP-OST** 

Sample image of JR200NA with a screwdriver.

- Automates and optimizes operations at a low cos
- ■Compact design ideal for saving space
- ■Easy changeover from manual to automatic screw tightening setup
- Manual driver power supply convertible for automatic specifications
- Major reduction in power supply space compared to conventional power supplies
- ■Screwdriver power supply meets overseas safety standards (UL CE CCC)

## **Robot Configuration (Manual Screwdriver Attached)**

BLOP-OST Relay Box + Brushless Driver (OPC Specs.) + Brushless Driver Power Supply = Easy Screw Tightening Process Automation