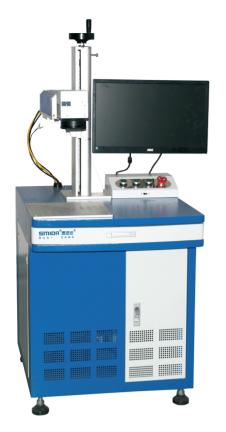

## Semi-auto Fiber Laser Marker SMIDA MACHINE 20GV

Fiber laser marker provides high efficiency and stability in comparison with the traditional solid state-lasers;

1064nm wavelength, Lifespan = 100000 hours;

This is the most common type of laser marking, it has wide variety of applications; Fiber laser markers can be used for precise and efficient direct marking on almost all metal and plastic parts;

Common applications: mobile phone keypad, electronic component, IC, communication products, automotive parts, sanitary ware and stainless steel products.