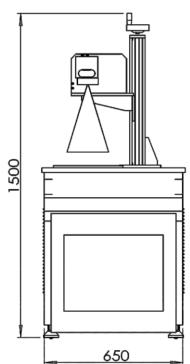

## 20GV Dimensions:

## 20GV Specifications:

| Model Name                                                                                                                                                                 | 20GV                                         | Minimum Line Width      | 0.03mm           |
|----------------------------------------------------------------------------------------------------------------------------------------------------------------------------|----------------------------------------------|-------------------------|------------------|
| Product Name                                                                                                                                                               | Semi-auto Laser Marking Machine              | Minimum Character Size  | 0.3mm            |
| Laser Output Power                                                                                                                                                         | 20W(30W(optional))                           | Repeatability Precision | ±0.003mm         |
| Laser wavelength                                                                                                                                                           | 1.06 µ m                                     | Repetition Frequency    | 20-200KHZ        |
| Marking Area                                                                                                                                                               | 100*100mm (Standard lens)<br>max: 400 *400mm | Power Output            | 500W             |
| Marking Depth                                                                                                                                                              | ≤0.4mm                                       | Dimensions              | 650 × 800 × 1500 |
| Marking Speed                                                                                                                                                              | ≤7000mm/s                                    | Weight:                 | 160KG            |
| Warm prompt:<br>• The appearance and specifications are subject to change without prior notice.<br>• Please don't stir have dangerous or harmful substances to human body. |                                              |                         |                  |