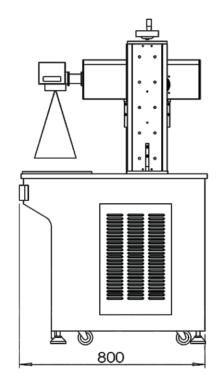

## 20GV Dimensions:

## 20GV Specifications:

| Model Name                                                                                                                                                                 | 20GV                                         | Minimum Line Width      | 0.03mm           |
|----------------------------------------------------------------------------------------------------------------------------------------------------------------------------|----------------------------------------------|-------------------------|------------------|
| Product Name                                                                                                                                                               | Semi-auto Laser Marking Machine              | Minimum Character Size  | 0.3mm            |
| Laser Output Power                                                                                                                                                         | 20W(30W(optional))                           | Repeatability Precision | ±0.003mm         |
| Laser wavelength                                                                                                                                                           | 1.06 µ m                                     | Repetition Frequency    | 20-200KHZ        |
| Marking Area                                                                                                                                                               | 100*100mm (Standard lens)<br>max: 400 *400mm | Power Output            | 500W             |
| Marking Depth                                                                                                                                                              | ≤0.4mm                                       | Dimensions              | 650 × 800 × 1500 |
| Marking Speed                                                                                                                                                              | ≤7000mm/s                                    | Weight:                 | 160KG            |
| Warm prompt:<br>• The appearance and specifications are subject to change without prior notice.<br>• Please don't stir have dangerous or harmful substances to human body. |                                              |                         |                  |