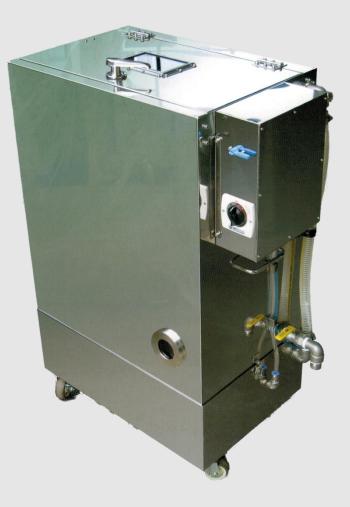

# **[ONEAIR POT AP13]**

PULLET WASHING MACHINE RUNNING BY COMPRESSED AIR

Running by compressed air (0.6-0.7Mpa) Unnecessary of Electricity.

First in the industry

**FULLET WASHING MACHINE OPERATED BY AIRJ** 

## COMPRESSED AIR PALLET WASHING MACHINE [ONEAIR POT AP13]

#### ■GENERAL SPECIFICATION

NAME: **ONEAIR POT** MODEL: **AP13** PURPOSE: Washing out flux on a soldering (DIP) palette WASHING METHOD: Shower wash by cleaning solvent from all directions POWER: Compressed air (0.6-0.7Mpa) CIRCULATION DEVICE: Pump (rate of flow 5-45L/min) AIR CONSUMPTION: Less 300L /min (ANR) TIMER: Wind up timer CLEANING LIQUID: Hydrocarbon solvent (including higher alcohol) CLEANING LIQUID TANK CAPACITY: 36L (usable when liquid left more than 18L) USABLE TEMPERATURE: 0-40°C (AVOID under the condition of FROZEN) SIZE: 780(W)\*420(D)\*1010(H) MM (Millimeter) CLEANING ROOM SIZE: 590(W)\*390(D)\*400 (H) MM (Millimeter) ENTRANCE SIZE: 500(W)\*300(D) MM (Millimeter)