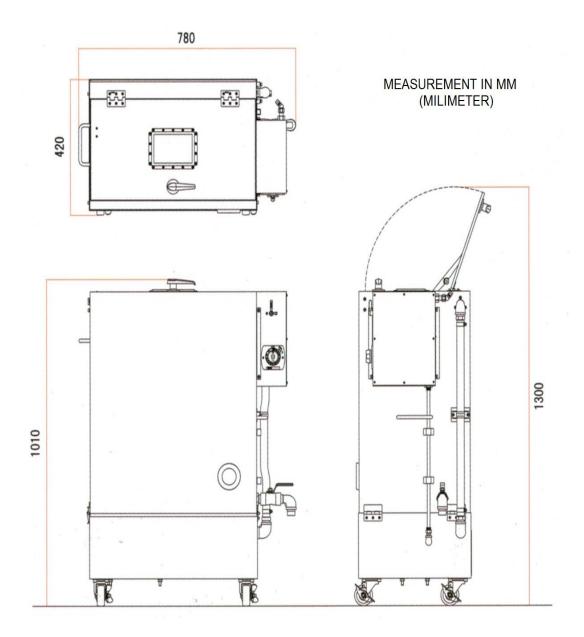

#### ■GENERAL SPECIFICATION

NAME: **ONEAIR POT** MODEL: **AP13** PURPOSE: Washing out flux on a soldering (DIP) palette WASHING METHOD: Shower wash by cleaning solvent from all directions POWER: Compressed air (0.6-0.7Mpa) CIRCULATION DEVICE: Pump (rate of flow 5-45L/min) AIR CONSUMPTION: Less 300L /min (ANR) TIMER: Wind up timer CLEANING LIQUID: Hydrocarbon solvent (including higher alcohol) CLEANING LIQUID TANK CAPACITY: 36L (usable when liquid left more than 18L) USABLE TEMPERATURE: 0-40°C (AVOID under the condition of FROZEN) SIZE: 780(W)\*420(D)\*1010(H) MM (Millimeter) CLEANING ROOM SIZE: 590(W)\*390(D)\*400 (H) MM (Millimeter) ENTRANCE SIZE: 500(W)\*300(D) MM (Millimeter)