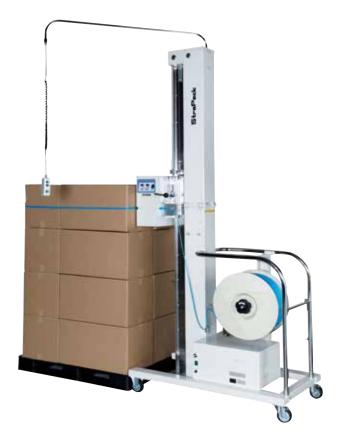

# Horizontal Pallet Strapping Machine

#### Easy Height Adjustment

Strapping height is quickly adjusted using the easily operated counterbalance that moves smoothly and effortlessly to the desired strap location.

#### Simple Operation

The innovative pendant switch allows operation of the machine from either side of the load while enabling the operator to control the feeding, tensioning, and sealing of the strap with one hand.

Operator control makes positioning of the strap and/ or the placement of corner protestion an easy task.

#### Versatile Tension Capability

Manual Tension or Automatic Tension are available by means of a simple selector switch.

#### < Manual Tension Mode >

The strap tension can be controlled manually via the Operation Arm, allowing edge protection to be secured to the pallet prior to strap completion.

< Auto Tension Mode > Strap tension is applied automatically at a preselected level.

## Battery operated version is also available.

# **D-53HE2**